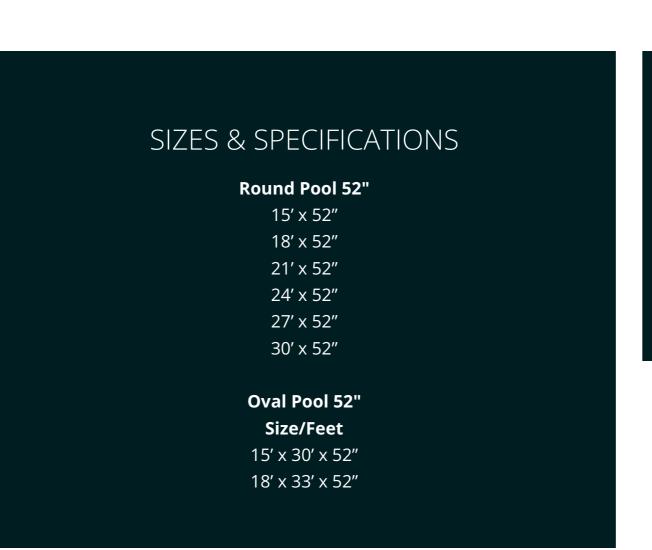

## FEATURES • 52" Pool Height • 7.5" Resin Top Ledge Brushed Silver Steel Uprights • Silver Gray Corona Exterior Wall Pattern • Resin Stabilizer, Top & Bottom Plate Rail • Three Piece Ledge Cover • Oval System Non-Buttress Only WARRANTY 4 Year Full