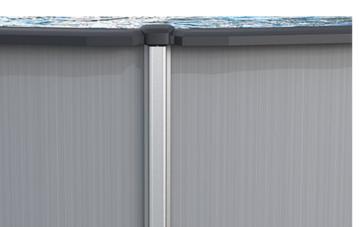

## FEATURES • 52" Pool Height • 7.5" Resin Top Ledge Brushed Silver Steel Uprights • Silver Gray Corona Exterior Wall Pattern • Resin Stabilizer, Top & Bottom Plate Rail • Three Piece Ledge Cover • Oval System Non-Buttress Only WARRANTY 4 Year Full

# PEARL FEATURES GALLERY

See Additional Information Above For More Details

the Pearl Round Hybrid Above-Ground Pool

Brushed Silver Steel Uprights - 7.5" Resin Top Ledge

Silver Gray Corona Exterior Wall Pattern