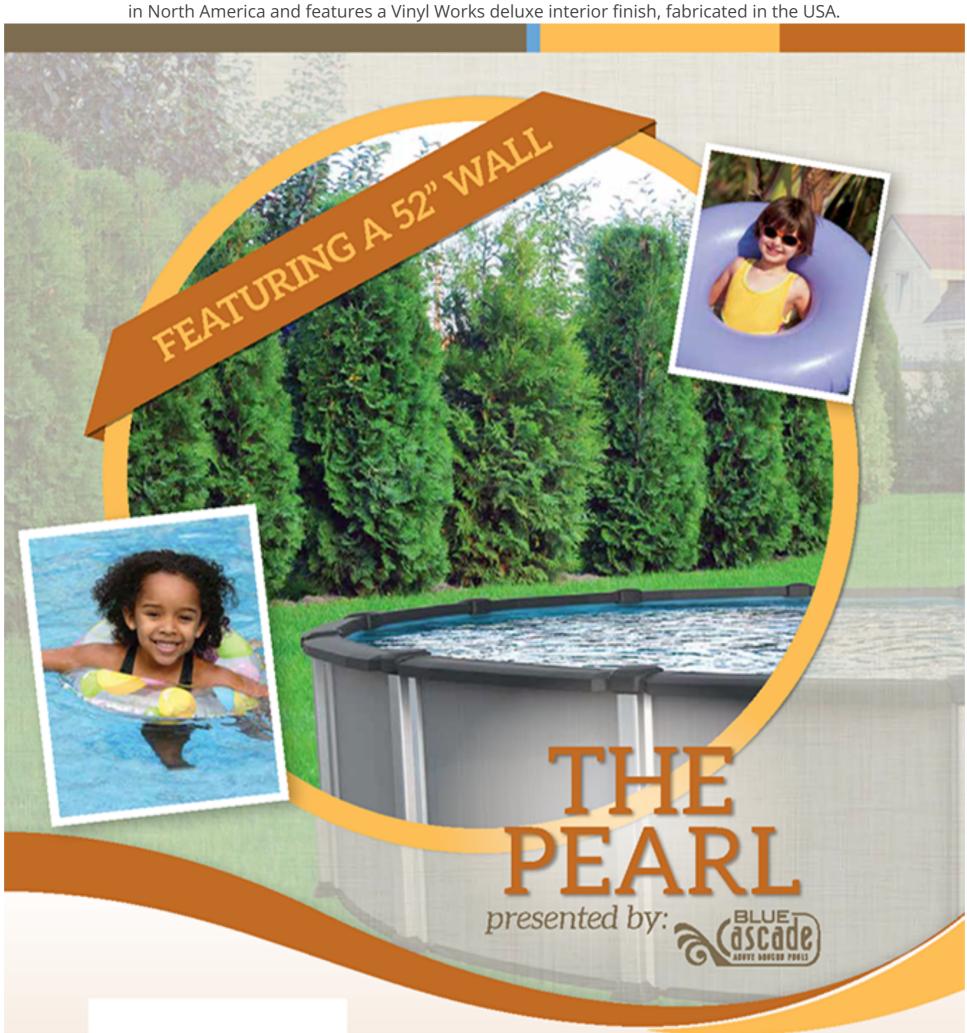

# HYBRID ABOVE GROUND POOLS THE PEARL

### The Benefits of the Pearl Hybrid Above-Ground Pool ...

The beauty of the waterfall is matched by the beauty of the Pearl Hybrid Aboveground Pool by Blue Cascade. Imagine this wonder in your own backyard surrounded by your lush green hills. A real standout! Each component is engineered to exacting standards and the pool is assembled using a patented connection system. The Resin frame and rails are made of the strongest and most resistant materials available for aboveground pools. Every Pearl pool is manufactured

## FEATURES • 52" Pool Height • 7.5" Resin Top Ledge Brushed Silver Steel Uprights • Silver Gray Corona Exterior Wall Pattern • Resin Stabilizer, Top & Bottom Plate Rail • Three Piece Ledge Cover • Oval System Non-Buttress Only WARRANTY 4 Year Full