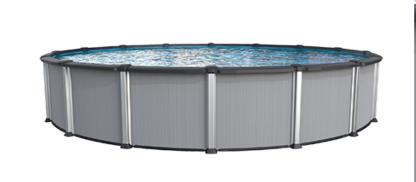

# PEARL FEATURES GALLERY

See Additional Information Above For More Details

the Pearl Round Hybrid Above-Ground Pool

Brushed Silver Steel Uprights - 7.5" Resin Top Ledge

Silver Gray Corona Exterior Wall Pattern